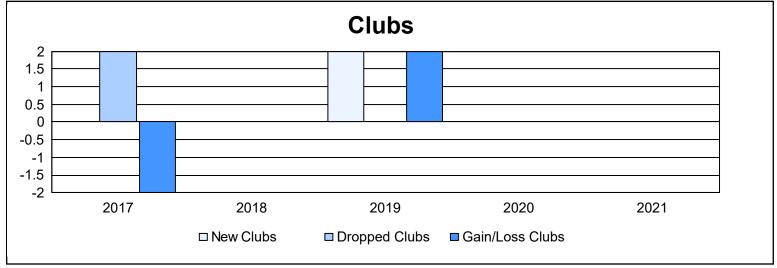

District 63 As of June 2021 Cumulative

| Year      | New<br>Clubs | Dropped<br>Clubs | Gain/<br>Loss<br>Clubs | New<br>Members | Charter<br>Members | Reinstate<br>Members | Transfer<br>Members | Total<br>Member<br>Added | Total<br>Members<br>Dropped | Gain/<br>Loss<br>Members |
|-----------|--------------|------------------|------------------------|----------------|--------------------|----------------------|---------------------|--------------------------|-----------------------------|--------------------------|
| 2016-2017 | 0            | 2                | -2                     | 54             | 2                  | 2                    | 3                   | 61                       | 84                          | -23                      |
| 2017-2018 | 0            | 0                | 0                      | 46             | 1                  | 8                    | 4                   | 59                       | 46                          | 13                       |
| 2018-2019 | 2            | 0                | 2                      | 57             | 46                 | 2                    | 1                   | 106                      | 78                          | 28                       |
| 2019-2020 | 0            | 0                | 0                      | 29             | 2                  | 3                    | 2                   | 36                       | 47                          | -11                      |
| 2020-2021 | 0            | 0                | 0                      | 63             | 1                  | 1                    | 2                   | 67                       | 66                          | 1                        |
| Average   | 0            | 0                | 0                      | 50             | 10                 | 3                    | 2                   | 66                       | 64                          | 2                        |