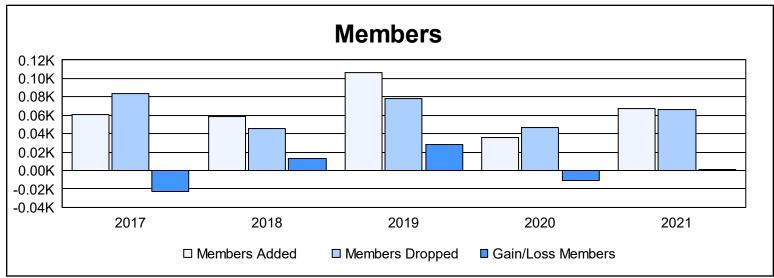

District 63 As of June 2021 Cumulative

| Year      | New<br>Clubs | Dropped<br>Clubs | Gain/<br>Loss<br>Clubs | New<br>Members | Charter<br>Members | Reinstate<br>Members | Transfer<br>Members | Total<br>Member<br>Added | Total<br>Members<br>Dropped | Gain/<br>Loss<br>Members |
|-----------|--------------|------------------|------------------------|----------------|--------------------|----------------------|---------------------|--------------------------|-----------------------------|--------------------------|
| 2016-2017 | 0            | 2                | -2                     | 54             | 2                  | 2                    | 3                   | 61                       | 84                          | -23                      |
| 2017-2018 | 0            | 0                | 0                      | 46             | 1                  | 8                    | 4                   | 59                       | 46                          | 13                       |
| 2018-2019 | 2            | 0                | 2                      | 57             | 46                 | 2                    | 1                   | 106                      | 78                          | 28                       |
| 2019-2020 | 0            | 0                | 0                      | 29             | 2                  | 3                    | 2                   | 36                       | 47                          | -11                      |
| 2020-2021 | 0            | 0                | 0                      | 63             | 1                  | 1                    | 2                   | 67                       | 66                          | 1                        |
| Average   | 0            | 0                | 0                      | 50             | 10                 | 3                    | 2                   | 66                       | 64                          | 2                        |